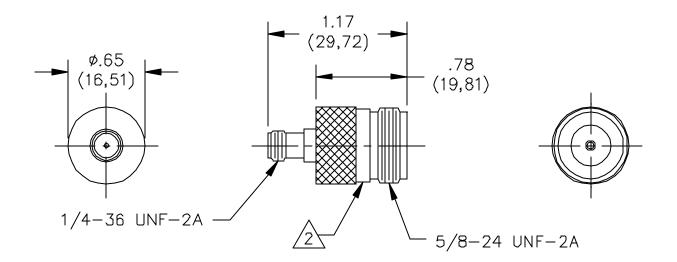

## Model 4299 Adapter SMA Female To Type "N" Female

## **MATERIALS:**

Body: Gold Plated Beryllium Copper, Center Contact - Gold Plated Beryllium Copper

Dielectric: Teflon

Finish: Body and Contacts – Gold plated

Marking: "Pomona 4299"

## **RATINGS:**

Voltage: Shield/Earth: 30VAC/60VDC Max.

Inner Conductor/Shield: 335VRMS Max.

Operating Temperature: -65°C (-85°F) to +165°C (+329°F)

Nominal Impedance: 50 Ohms Frequency Range: 0-12.4 GHz.